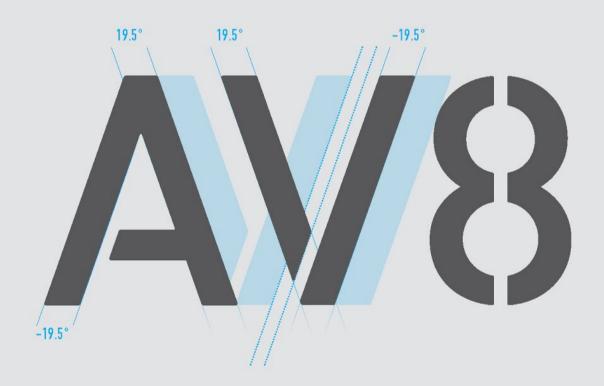

#### LOGO ANATOMY

THE A AND V LETTERS HAVE BEEN MODIFIED SLIGHTLY TO ENSURE CONSISTENT ANGLES AND WIDTHS. THE SPACING BETWEEN THE CHARACTERS HAVE BEEN CALCULATED USING THE V LETTERS COMPONENTS.