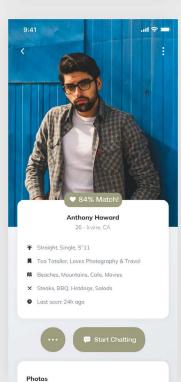

#### Photography

Photos should have a minimal yet warm and friendly feel. The brand style is a mix between classic elegance and modern edgy charm.

Couples that exude a happy lifestyle.