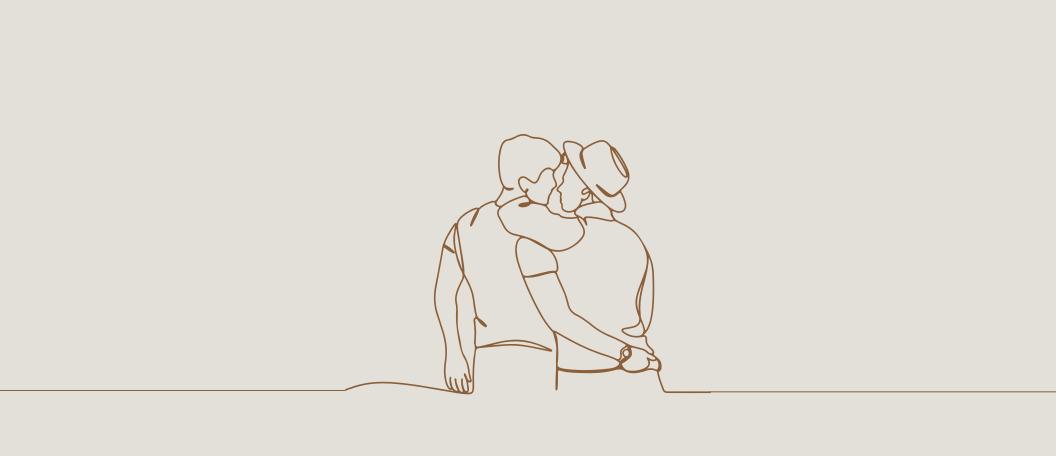

## Look/Feel

Photos should have the line element flowing throughout as an outline, tieing in the overall look and feel of the brand style.

## Artistic Style

**Uncomn**<sub>®</sub>