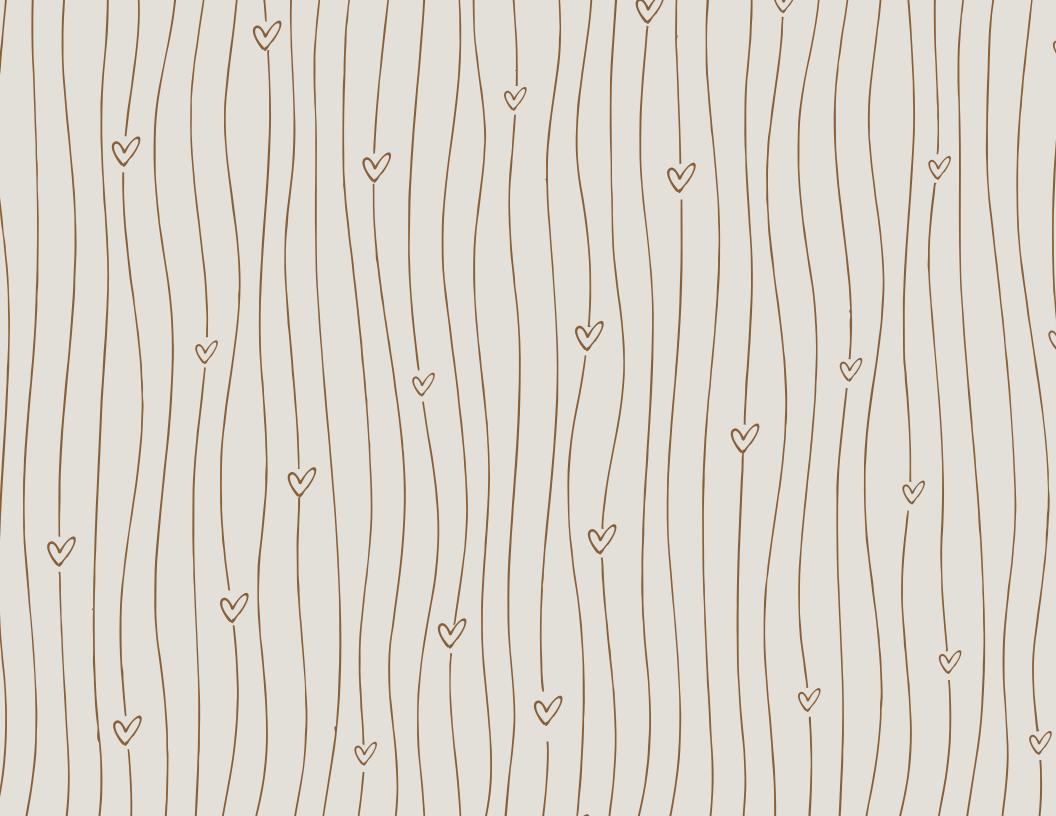

#### **Pattern Options**

e De le e le le le O e e le e 

## Look/Feel

Photos should have the line element flowing throughout as an outline, tieing in the overall look and feel of the brand style.