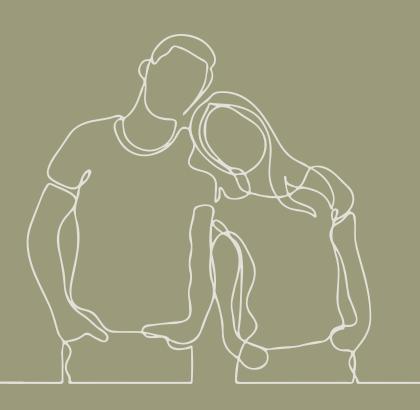

## Look/Feel

Photos should have the line element flowing throughout as an outline, tieing in the overall look and feel of the brand style.

## Artistic Style

**Uncomn**<sub>®</sub>