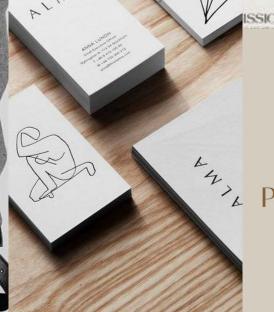

## Look/Feel

Photos should have the line element flowing throughout as an outline, tieing in the overall look and feel of the brand style.

## Artistic Style

**Uncomn**<sub>®</sub>